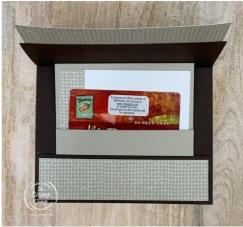

### **Cutting Dimensions:**

Early Espresso: 5 1/2" X 8 1/2" scored at 1 1/2", 5 3/4" Sahara Sand: 4 1/4" X 5 1/2" scored at 1/2" and at 4"

Designer Series Paper: 4" X 5 1/4", 1 1/4" X 5 1/4", 3/4" X 3 1/4"

Basic White: 3 1/4" X 4"

Early Espresso and Sahara Sand cardstock scraps for dies cuts