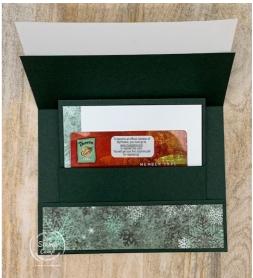

#### **Cutting Dimensions:**

Evening Evergreen: 5 1/2" X 8 1/2" scored at 1 1/2" and at 5 3/4"

Evening Evergreen: 4 1/4" X 5 1/2" scored at 1/2" and at 4"

Designer Series Pener: 2 2/4" X 5" 1 1/4" X 5 1/4" 1/2" X 2

Designer Series Paper: 3 3/4" X 5", 1 1/4" X 5 1/4", 1/2" X 3 1/4"

Basic White cardstock scraps for sentiment