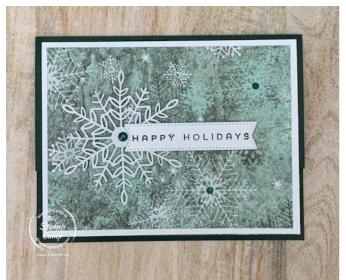

#### **Cutting Dimensions:**

Evening Evergreen: 5 1/2" X 8 1/2" scored at 1 1/2" and at 5 3/4"

Evening Evergreen: 4 1/4" X 5 1/2" scored at 1/2" and at 4"

Designer Series Pener: 2 2/4" X 5" 1 1/4" X 5 1/4" 1/2" X 2

Designer Series Paper: 3 3/4" X 5", 1 1/4" X 5 1/4", 1/2" X 3 1/4"

Basic White cardstock scraps for sentiment

### Horizontal

Glenda Calkins 616-340-2406 glenda@thestampcamp.com https://stampl.ink/shop

Texture Chic 12" X 12" (30.5 X 30.5 Cm) Specialty Designer Series Paper - 158808

Price: \$15.00

Stylish Shapes Dies - 159183

Price: \$30.00

Basic White 8-1/2" X 11" Cardstock - 159276

Price: \$10.25

Evening Evergreen 8-1/2" X 11" Cardstock - 155574

Price: \$9.25

2021-2023 In Color Opal Rounds - 159185

Price: \$8.50

Horizontal