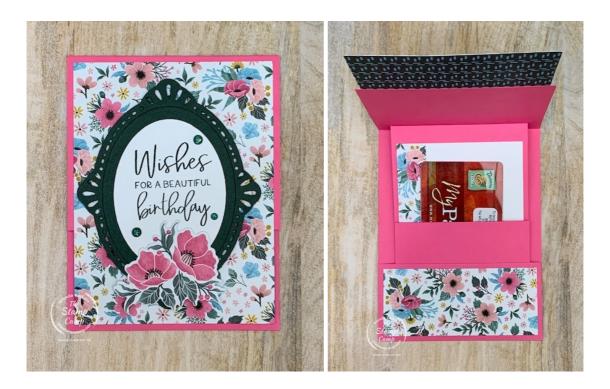

#### **Cutting Dimensions:**

Polished Pink: 4 1/4" X 11" scored at 2" and at 7 1/2" Polished Pink: 3 3/4" X 7" scored at 2" and at 6 1/2" Designer Series Paper: 4" X 5 1/4", 1 3/4" X 4", 3/4" X 4"

Basic White: 3 1/4" X 4" Basic White: 4" X 5 "

Evening Evergreen: 4" X 5"