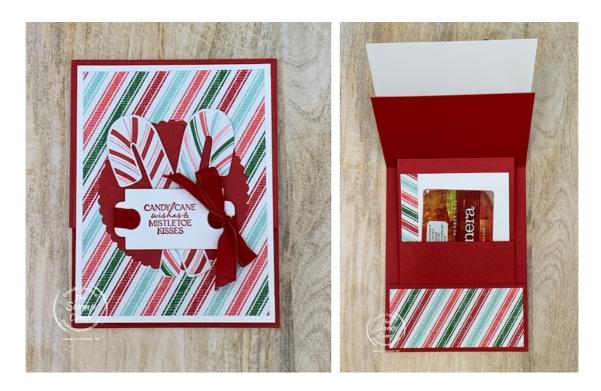

#### **Cutting Dimensions:**

Real Red: 4 1/4" X 11" scored at 2" and at 7 1/2" Real Red: 3 3/4" X 7" scored at 2" and at 6 1/2"

Designer Series Paper: 3 3/4" X 5", 1 3/4" X 4", 1/2" X 4"

Basic White: 4" X 5 1/4" Basic White: 3 1/4" X 4"

Real Red and Basic White cardstock scraps for die cuts

### Vertical

Glenda Calkins 616-340-2406 glenda@thestampcamp.com https://stampl.ink/shop

Sweet Candy Canes Bundle (English) - 161052

Price: \$51.25

Basic White 8-1/2" X 11" Cardstock - 159276

Price: \$10.25

Real Red 8-1/2" X 11" Cardstock - 102482

Price: \$9.25

Real Red Classic Stampin' Pad - 147084

Price: \$8.00

Layering Circles Dies - 151770

Price: \$35.00

Real Red & Garden Green 3/8" (1 Cm) Ribbon Combo Pack - 159577