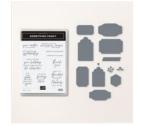

#### **Cutting Dimensions:**

Fresh Freesia: 5 1/2" X 8 1/2" scored at 2 1/8" from each side

Fresh Freesia: 1 3/4" X 4 1/4"

Fancy Flora Designer Series Paper: (2) 1 7/8" X 5 1/4", (2) 1 1/2" X 4", 3/4" X 4"

Basic White: 4" X 51/4"

Scraps of Fresh Freesia, Daffodil Delight and Soft Succulent for punching