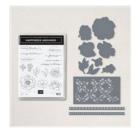

# Double Panel Interlocking

#### Gate Fun Fold Card

Glenda Calkins 616-340-2406 glenda@thestampcamp.com https://stampl.ink/shop

All images © 1990 - 2023 Stampin' Up!®
All cards designed by Glenda Calkins of The Stamp Camp

Click HERE to shop my store

#### **Cutting Dimensions:**

Fresh Freesia: 5 1/2" X 8 1/2" scored at 2 1/8" from each side

Fresh Freesia: 1 3/4" X 4 1/4"

Fancy Flora Designer Series Paper: (2) 1 7/8" X 5 1/4", (2) 1 1/2" X 4", 3/4" X 4"

Basic White: 4" X 51/4"

Scraps of Fresh Freesia, Daffodil Delight and Soft Succulent for punching