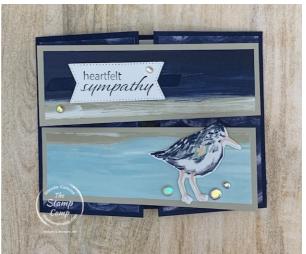

#### **Cutting Dimensions:**

Night of Navy: 4 1/4" X 11" scored at 2 3/4" from each side

By the Bay Designer Series Paper: (2) 2 1/2" X 4"

Sahara Sand: (2) 1 3/4" X 5 1/4"

By the Bay Designer Series Paper: (2) 1 1/2" X 5"

Basic White: 4" X 51/4"

By the Bay Designer Series Paper: 1" X 4"

Scraps of Basic White and Night of Navy for sentiment