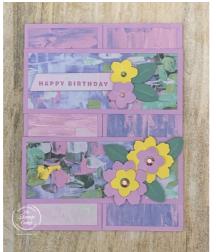

# Double Panel Interlocking

#### Gate Fun Fold Card

Glenda Calkins 616-340-2406 glenda@thestampcamp.com https://stampl.ink/shop

All images © 1990 - 2023 Stampin' Up!®
All cards designed by Glenda Calkins of The Stamp Camp

Click HERE to shop my store

#### **Cutting Dimensions:**

Fresh Freesia: 5 1/2" X 8 1/2" scored at 2 1/8" from each side

Fresh Freesia: 1 3/4" X 4 1/4"

Fancy Flora Designer Series Paper: (2) 1 7/8" X 5 1/4", (2) 1 1/2" X 4", 3/4" X 4"

Basic White: 4" X 51/4"

Scraps of Fresh Freesia, Daffodil Delight and Soft Succulent for punching