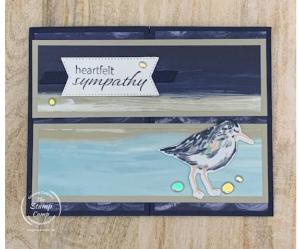

#### **Cutting Dimensions:**

Night of Navy: 4 1/4" X 11" scored at 2 3/4" from each side

By the Bay Designer Series Paper: (2) 2 1/2" X 4"

Sahara Sand: (2) 1 3/4" X 5 1/4"

By the Bay Designer Series Paper: (2) 1 1/2" X 5"

Basic White: 4" X 51/4"

By the Bay Designer Series Paper: 1" X 4"

Scraps of Basic White and Night of Navy for sentiment