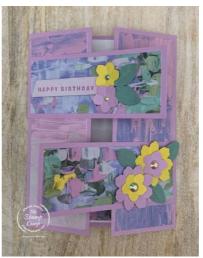

# Double Panel Interlocking

#### Gate Fun Fold Card

Glenda Calkins 616-340-2406 glenda@thestampcamp.com https://stampl.ink/shop

All images © 1990 - 2023 Stampin' Up!®
All cards designed by Glenda Calkins of The Stamp Camp

Click HERE to shop my store

#### **Cutting Dimensions:**

Fresh Freesia: 5 1/2" X 8 1/2" scored at 2 1/8" from each side

Fresh Freesia: 1 3/4" X 4 1/4"

Fancy Flora Designer Series Paper: (2) 1 7/8" X 5 1/4", (2) 1 1/2" X 4", 3/4" X 4"

Basic White: 4" X 51/4"

Scraps of Fresh Freesia, Daffodil Delight and Soft Succulent for punching