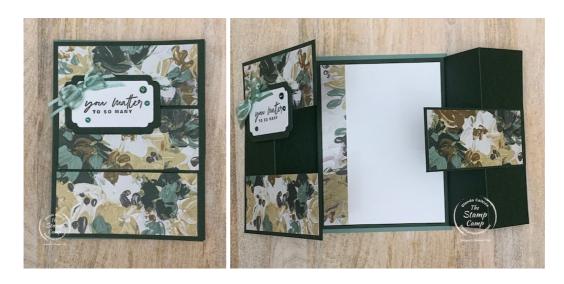

# Double Panel Interlocking

#### Gate Fun Fold Card

Glenda Calkins 616-340-2406 glenda@thestampcamp.com https://stampl.ink/shop

All images © 1990 - 2023 Stampin' Up!®
All cards designed by Glenda Calkins of The Stamp Camp

Click HERE to shop my store

#### **Cutting Dimensions:**

Fresh Freesia: 5 1/2" X 8 1/2" scored at 2 1/8" from each side

Fresh Freesia: 1 3/4" X 4 1/4"

Fancy Flora Designer Series Paper: (2) 1 7/8" X 5 1/4", (2) 1 1/2" X 4", 3/4" X 4"

Basic White: 4" X 51/4"

Scraps of Fresh Freesia, Daffodil Delight and Soft Succulent for punching