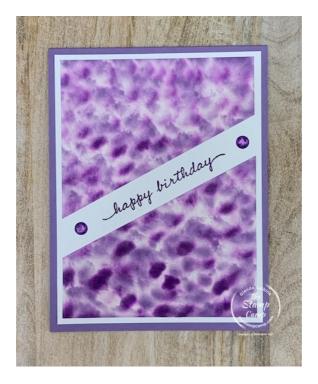

#### Faux Polished Stone

Glenda Calkins 616-340-2406 glenda@thestampcamp.com https://stampl.ink/shop

All images © 1990 - 2022 Stampin' Up!®
All cards designed by Glenda Calkins of The Stamp Camp

Click HERE to shop my store

#### **Cutting Dimensions:**

Highland Heather: 4 1/4" X 11" scored at 5 1/2"

Basic White: 4" X 5 1/4"

Shimmery White: 3 3/4" X 4 1/4"

Basic White: 4" X 5 1/4"