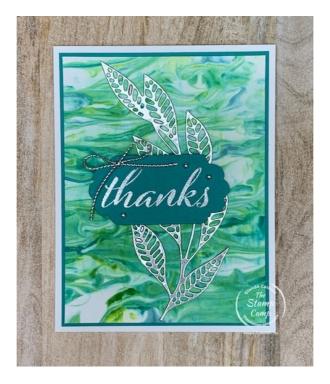

#### Scenic Baby Wipe Technique

Glenda Calkins 616-340-2406 glenda@thestampcamp.com https://stampl.ink/shop

All images © 1990 - 2022 Stampin' Up!®
All cards designed by Glenda Calkins of The Stamp Camp

Click HERE to shop my store

#### **Cutting Dimensions:**

Balmy Blue: 5 1/2" X 8 1/2" scored at 4 1/4"

Basic Black: 4" X 5 1/4" Basic White: (2) 4" X 5 1/4"

Basic White: 1" X 5" Basic Black 2 1/2" X 3"