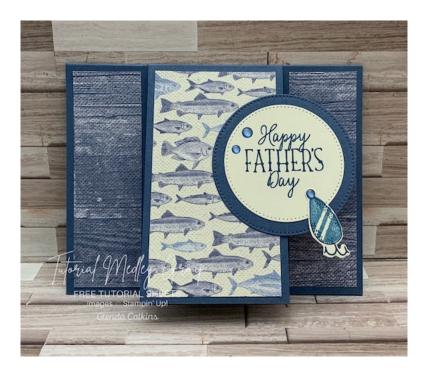

## **Gone Fishing Bundle**



All images © 1990-2023 Stampin' Up!®

## Supplies:

- Stamp Sets Gone Fishing Bundle (161542)
- Card Stock Very Vanilla (101650), Misty Moonlight (153081) Let's Go Fishing Designer Series Paper (161534)
- Stamp Pads Misty Moonlight (153118), Boho Blue (161650)
- Misc. Stylish Shapes Dies (159183), 2023-2025 In Color Dots (161620)

## Measurements:

- Misty Moonlight: 5 ½" X 8 ½" score at 4 ¼"
- Very Vanilla: 2 ¼" X 4"
- Let's Go Fishing Designer Series Paper: (2) 1 ½" X 4", 2 ½" X 4", ½" X 2 ½"
- Very Vanilla: 2 ½" X 2 ½"
- Misty Moonlight: 3" X 3"

## Instructions

- **1.** Fold your card base in half.
- 2. Unfold and with the 5  $\frac{1}{2}$ " side across the top of your trimmer/scorer line up at 1  $\frac{1}{2}$ " and cut down to the 4  $\frac{1}{4}$ " score line, line your cardstock