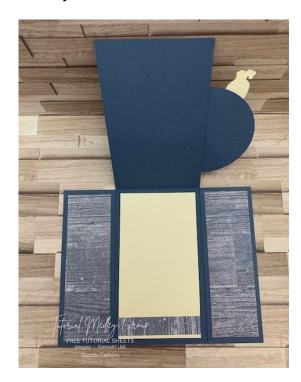

## Instructions

- **1.** Fold your card base in half.
- 2. Unfold and with the 5  $\frac{1}{2}$ " side across the top of your trimmer/scorer line up at 1  $\frac{1}{2}$ " and cut down to the 4  $\frac{1}{4}$ " score line, line your cardstock up at the 4" mark and cut down to the 4  $\frac{1}{4}$ " score line.
- **3.** Fold all the flaps at the score line.
- **4.** Adhere the outside edge flaps to the "inside" of the card, this will create a center panel flip up card.
- **5.** Attach the 1 ¼" X 4" pieces of the Let's Go Fishing Designer Series Paper to the front side panels.

- **6.** Attach the 2 1/4" X 4" piece of the Let's Go Fishing Designer Series Paper to the center front panel.
- 7. On the inside attach the Very Vanilla 2 1/4" X 4" piece to the center panel.
- 8. Attach the ½" X 2 ¼" strip across the bottom of the Very Vanilla inside piece.
- 9. On the 2 ½" X 2 ½" Very Vanilla cardstock die cut a circle using the Stylish Shapes dies.
- **10.** On the 3" X 3" Misty Moonlight cardstock die cut the next size up circle using the Stylish Shapes dies.
- **11.** On the Very Vanilla Circle stamp your sentiment using Misty Moonlight ink.
- **12.** Attach to the Misty Moonlight circle and attach to your card front ONLY attaching the left hand side as shown.
- **13.** On a piece of Very Vanilla cardstock stamp the fishing lure using Misty Moonlight ink and fill in with the Boho Blue ink.
- **14.** Die cut out with the coordinating die.
- **15.** Attach to your card front as shown using a mini glue dot.
- **16.** Attach 3 Boho Blue Dots to your sentiment as shown.