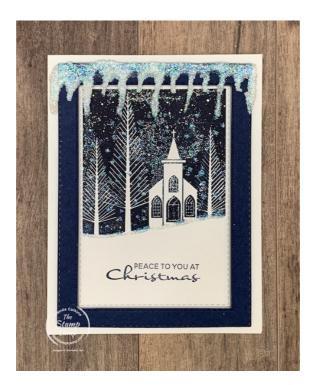

## Fine Tip Glue Pen

All images © 1990 - 2022 Stampin' Up!® All cards designed by Glenda Calkins of The Stamp Camp

Click HERE to shop my store

#### **Cutting Dimensions:**

Basic White Thick: 4 1/4" X 11" scored at 5 1/2" Night of Navy 4" X 5 1/2" Basic White: 4" X 5 1/2"

# Fine Tip Glue Pen

| Peace | e To | You | Cling | Stamp | Set ( | English | I) - | 159776 |
|-------|------|-----|-------|-------|-------|---------|------|--------|
|       | +    |     |       |       |       |         |      |        |

Price: \$23.00

Stitched Rectangle Dies - 148551 Price: \$35.00

Basic White 8-1/2" X 11" Thick Cardstock - 159229 Price: \$8.75

Basic White 8-1/2" X 11" Cardstock - 159276 Price: \$10.25

Night Of Navy 8-1/2" X 11" Cardstock - 100867 Price: \$9.25

Night Of Navy Classic Stampin' Pad - 147110 Price: \$8.00

## Fine Tip Glue Pen

Glenda Calkins 616-340-2406 glenda@thestampcamp.com https://stampl.ink/shop

Foam Adhesive Strips - 141825

Price: \$8.00

Fine-Tip Glue Pen - 138309 Price: \$7.00