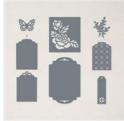

## Fine Tip Glue Pen Faux Stained Glass

Designer Tags Dies - 159165

Price: \$32.00

| 00 00                               |              |
|-------------------------------------|--------------|
| Happy Birthdaij                     | ) 4-hillar   |
| <u> </u>                            | Fust a Note  |
| Thinking of You                     | Mank You     |
| Just a Note                         | Just a Nete  |
| 0                                   | Thank Yeu    |
| Thank You Th                        | inkinge(Yeu  |
| Thanking of You<br>Happy Buthday Ha | ppy Birthday |
| L'ETAMPON UPI                       |              |