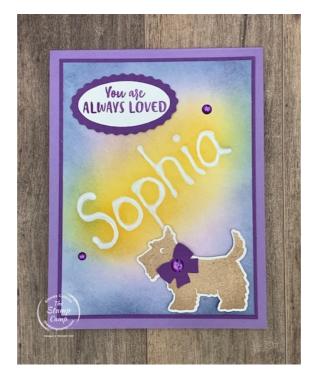

#### **Cutting Dimensions:**

Highland Heather: 4 1/4" X 11" scored at 5 1/2" Gorgeous Grape: 3 3/4" X 5" Basic White: 3 5/8" X 4 7/8" Basic White: 4" X 5 1/4"

Scraps of Basic White and Gorgeous Grape for sentiment and dog

Glenda Calkins 616-340-2406 glenda@thestampcamp.com https://stampl.ink/shop

Christmas Scottie Bundle (English) - 159744

Price: \$36.75

Double Oval Punch - 154242 Price: \$19.00

Basic White 8-1/2" X 11" Cardstock - 159276 Price: \$10.25