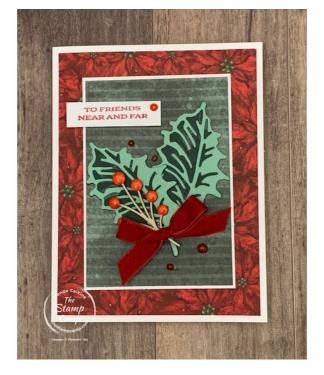

## Fine Tip Glue Pen Coloring Elements and Creating Dots

All images © 1990 - 2022 Stampin' Up!® All cards designed by Glenda Calkins of The Stamp Camp

Click HERE to shop my store

#### **Cutting Dimensions:**

Basic White Thick: 5 1/2" X 8 1/2" scored at 4 1/4" Boughs of Holly Designer Series Paper: 4" X 5 1/4" Basic White: 3 1/8" X 4 1/4" Boughs of Holly Designer Series paper: 3" X 4 1/8" Basic White: 3/4" X 2" Soft Succulent: 3 1/4" X 4" Evening Evergreen: 3 1/4" X 4"

## Fine Tip Glue Pen Coloring Elements and Creating Dots

Glenda Calkins 616-340-2406 glenda@thestampcamp.com https://stampl.ink/shop

Real Red Classic Stampin' Pad - 147084 Price: \$8.00

Real Red & Garden Green 3/8" (1 Cm) Ribbon Combo Pack - 159577 Price: \$7.50

Textural Elements - 159966 Price: \$8.00

Fine-Tip Glue Pen - 138309 Price: \$7.00

Real Red Classic Stampin' Ink Refill - 103287 Price: \$4.00