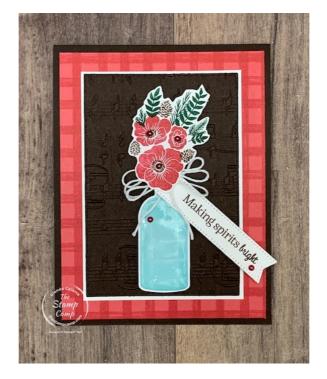

#### **Cutting Dimensions:**

Early Espresso: 4 1/4" X 11" scored at 5 1/2" Gingham Cottage Designer Series Paper: 4" X 5 1/4" Basic White: 3 1/8" X 4 1/2" Early Espresso: 3" X 4 3/8" Basic White: (2) 4" X 5 1/4"

Glenda Calkins 616-340-2406 glenda@thestampcamp.com https://stampl.ink/shop

Vintage Christmas Photopolymer Stamp Set (English) - 159781 Price: \$16.00

Vintage Bottle Punch - 158689 Price: \$19.00

Merry Melody 3D Embossing Folder - 156392 Price: \$10.00

Stylish Shapes Dies - 159183 Price: \$30.00

Basic White 8-1/2" X 11" Cardstock - 159276 Price: \$10.25

Early Espresso 8-1/2" X 11" Cardstock - 119686 Price: \$9.25

Gingham Cottage 12" X 12" (30,5 X 30,5 Cm) Designer Series Paper - 159651 Price: \$30.00