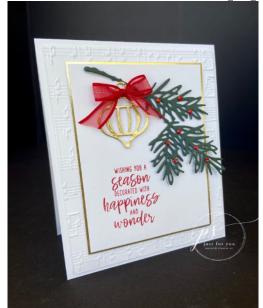

## **Decorated with Happiness**

All images © 1990-2022 Stampin' Up!®

## Supplies:

- Stamp Sets Decorated with Happiness Bundle (159711)
- Card Stock Thick Basic White (159229); Basic White (159276); Evening Evergreen (155574); Gold Foil (132622)
- **Stamp Pads** Real Red (147084)
- Misc. Real Red Blend Duo (154899); Decorated Pines Die (159710) part of Bundle; Dimensionals (104430); Rhinestone Basic Jewels (144220); Mini Glue Dots (103683); Polished Pink Weave Ribbon (155714)

## Measurements:

- Thick Basic White- 4 ¼" x 11"
- Basic White- 4" x 5 ½" & 3 1/8" x 4 3/8"
- Gold Foil 3 1/4" x 4 1/2": 2" x 2" for Ornament
- Evening Evergreen 3 ½" x 4 ¼"

## Instructions:

- 1. Fold & Score Card Base at 5 ½"
- 2. Emboss the 4" x 5 1'4' mat using the Merry Melody 3D Embossing Folder & attach to card base using adhesive of your choice.
- 3. Stamp the Greeting using Real Red on the smaller white mat in the left-hand corner
- **4.** Cut your Tree Branch using the Evening Evergreen attach the branch using rolled Glue dots sporadically and attach to card. Do the same with the Gold Foil Ornament.
- **5.** Use Red Ribbon for the Bow. (I didn't have any red so used the 3/8" Open Weave and used my Dark Red Blend to color it)
- **6.** Add using a Mini Glue Dot
- 7. Attach the decorated Mat to the Gold Mat
- **8.** Attach to Card front using Stampin' Dimensionals