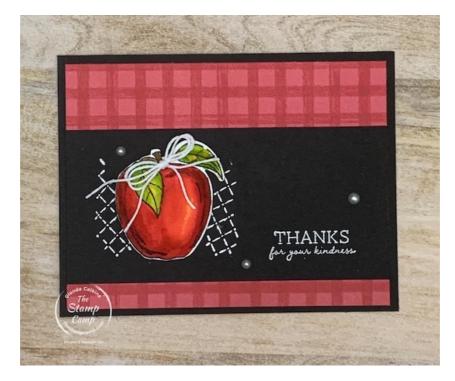

#### **Cutting Dimensions:**

Basic Black: 5 1/2" X 8 1/2" score at 4 1/4" Gingham Cottage Designer Series Paper: 4" X 5 1/4" Basic Black: 2 1/2" X 5 1/4" Watercolor Paper: 3" X 3" Basic White: 4" X 5 1/4"

#### Instructions:

- 1. Fold your card base in half.
- 2. Attach the Real Red Gingham Cottage Designer Series Paper to your card front.
- 3. Stamp your Apple onto the Watercolor Paper using Stazon ink.
- 4. Watercolor in your Apple using Real Red, Cherry Cobbler, Daffodil Delight, Soft Suede and Granny Apple Green Ink Refills and the Water Painter.
- 5. Once dry; die cut out your apple or hand cut if. you do not have the die.
- 6. On the Basic Black strip; stamp the cross hatch image and the sentiment using Versamark ink and emboss with White Embossing Powder.

- 7. Attach to your card front as shown.
- 8. Attach your apple as shown using dimensionals.
- 9. Attach Pearls to your card front.
- 10. Tie a double bow using the White Twine and attach as shown using mini glue dots.
- 11. On the Basic White cardstock attach a strip of the Real Red Gingham Cottage Designer Series Paper across the side or bottom and attach to the inside of your card.