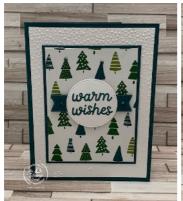

One Sheet Wonder Cards

Glenda Calkins 616-340-2406 glenda@thestampcamp.com https://stampl.ink/shop

Create 1 Card with A Walk in the Forest Designer Series Paper

All images © 1990 - 2023 Stampin' Up!®
All cards designed by Glenda Calkins of The Stamp Camp

Click HERE to shop my store

Card Base: Pretty Peacock: 4 1/4" X 11" scored at 5 1/2"

Basic White: 4" X 5 1/4"

Pretty Peacock: 3 1/8" X 4 1/8", scrap piece to die cut for banner A Walk in the Forest Designer Series Paper: 3" X 4", 1" X 4"

Basic White: 4" X 5 1/4"

Scraps of Basic White for stamping die cutting the sentiment

One Sheet Wonder Cards

Glenda Calkins 616-340-2406 glenda@thestampcamp.com https://stampl.ink/shop