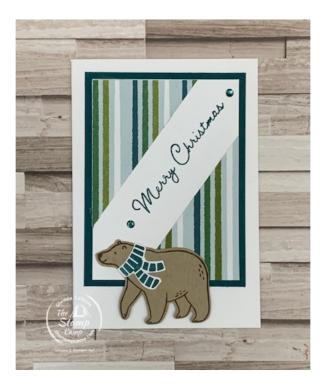

#### Create 2 Fun Fold Gift Card Holder Cards with A Walk in the Forest Designer Series Paper

All images © 1990 - 2023 Stampin' Up!®
All cards designed by Glenda Calkins of The Stamp Camp

Click **HERE** to shop my store

Pretty Peacock: 3" X 4" Basic White: 2 3/4" X 3 3/4"

A Walk in the Forest Designer Series Paper: (2) angled pieces cut from the Fun Fold Gift Card

Holder cards, 1" X 3 1/2"

Scraps of Basic White for stamping bear scarf and hand cutting it out

Scraps of Crumb Cake for stamping the bear and punching or hand cutting it out.

616-340-2406 glenda@thestampcamp.com https://stampl.ink/shop

Glenda Calkins

One Sheet Wonder Cards

A Walk in the Forest Designer Series Paper