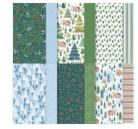

These 4 cards were created with one  $12 \times 12$  sheet of the A Walk in the Forest Designer Series Paper on October 26, 2023 on my youtube channel "The Stamp Camp". This was my Thursday night One Sheet Wonder video. This is not a step by step tutorial but the measurements for the cards and designer series paper. You can watch the video to see how to assemble your cut pieces.

### One Sheet Wonder Cards

Beary Cute Bundle (English) - 162023

Price: \$42.25

Stylish Shapes Dies - 159183

Price: \$30.00

Snowflake Sky 3D Embossing Folder - 162026

Price: \$11.00

A Walk In The Forest 12" X 12" (30.5 X 30.5 Cm) Designer Series Paper - 162377