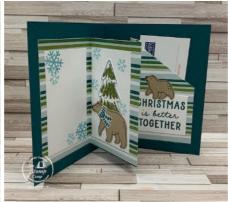

#### Create 2 Fun Fold Gift Card Holder Cards with A Walk in the Forest Designer Series Paper

All images © 1990 - 2023 Stampin' Up!®
All cards designed by Glenda Calkins of The Stamp Camp

Click **HERE** to shop my store

Card Base: Pretty Peacock 5 1/2" X 8 1/2" scored at 4 1/4"

Basic White: 4" X 5 1/4"

Pretty Peacock: 3 1/8" X 4 1/8", scrap piece to die cut for banner

A Walk in the Forest Designer Series Paper: 3" X 4"

A Walk in the Forest Designer Series Paper: 4 1/2" X 11" score at 2 3/4", 5 1/2", 8 1/4"

Basic White: (3) 2 1/4" X 3 3/4" (1) 1 3/4" X 2 1/4"

Scraps of Basic White for stamping and hand cutting out the trees and die cutting the sentiment

Scraps of Crumb Cake for stamping and hand cutting out the Bears