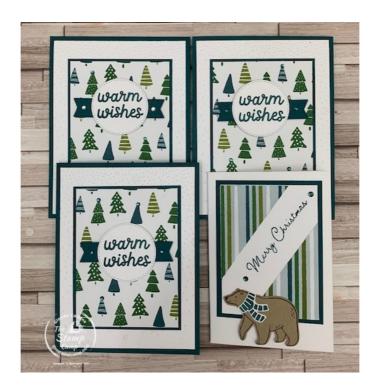

These 4 cards were created with one  $12 \times 12$  sheet of the A Walk in the Forest Designer Series Paper on October 26, 2023 on my youtube channel "The Stamp Camp". This was my Thursday night One Sheet Wonder video. This is not a step by step tutorial but the measurements for the cards and designer series paper. You can watch the video to see how to assemble your cut pieces.

To View the Video on How these cards were created click this link: https://youtu.be/p1z4LczJJLU

616-340-2406 glenda@thestampcamp.com https://stampl.ink/shop

Glenda Calkins

One Sheet Wonder Cards