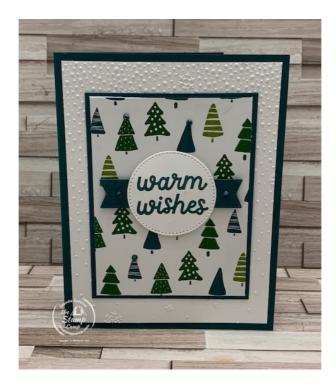

### Four Awesome One Sheet Wonder Cards With A Walk in the Forest Designer Series Paper

All images © 1990 - 2023 Stampin' Up!®
All cards designed by Glenda Calkins of The Stamp Camp

Click HERE to shop my store

These 4 cards were created with one  $12 \times 12$  sheet of the A Walk in the Forest Designer Series Paper on October 26, 2023 on my youtube channel "The Stamp Camp". This was my Thursday night One Sheet Wonder video. This is not a step by step tutorial but the measurements for the cards and designer series paper. You can watch the video to see how to assemble your cut pieces.