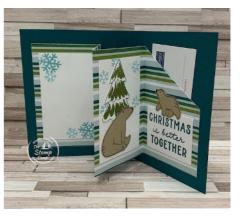

#### Create 2 Fun Fold Gift Card Holder Cards with A Walk in the Forest Designer Series Paper

All images © 1990 - 2023 Stampin' Up!®
All cards designed by Glenda Calkins of The Stamp Camp

Click **HERE** to shop my store

Card Base: Pretty Peacock 5 1/2" X 8 1/2" scored at 4 1/4"

Basic White: 4" X 5 1/4"

Pretty Peacock: 3 1/8" X 4 1/8", scrap piece to die cut for banner

A Walk in the Forest Designer Series Paper: 3" X 4"

A Walk in the Forest Designer Series Paper: 4 1/2" X 11" score at 2 3/4", 5 1/2", 8 1/4"

Basic White: (3) 2 1/4" X 3 3/4" (1) 1 3/4" X 2 1/4"

Scraps of Basic White for stamping and hand cutting out the trees and die cutting the sentiment

Scraps of Crumb Cake for stamping and hand cutting out the Bears