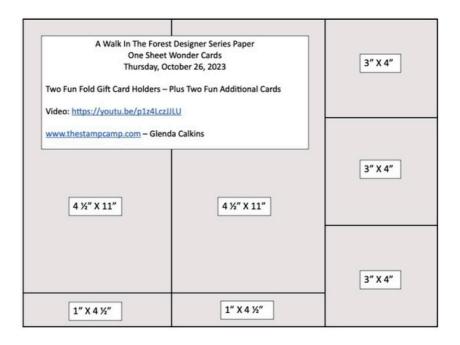

These 4 cards were created with one  $12 \times 12$  sheet of the A Walk in the Forest Designer Series Paper on October 26, 2023 on my youtube channel "The Stamp Camp". This was my Thursday night One Sheet Wonder video. This is not a step by step tutorial but the measurements for the cards and designer series paper. You can watch the video to see how to assemble your cut pieces.

Card Base: Pretty Peacock 5 1/2" X 8 1/2" scored at 4 1/4"

Basic White: 4" X 5 1/4"

Pretty Peacock: 3 1/8" X 4 1/8", scrap piece to die cut for banner

A Walk in the Forest Designer Series Paper: 3" X 4"

A Walk in the Forest Designer Series Paper: 4 1/2" X 11" score at 2 3/4", 5 1/2", 8 1/4"

Basic White: (3) 2 1/4" X 3 3/4" (1) 1 3/4" X 2 1/4"

Scraps of Basic White for stamping and hand cutting out the trees and die cutting the sentiment

Scraps of Crumb Cake for stamping and hand cutting out the Bears

One Sheet Wonder Pattern

To View the Video on How these cards were created click this link: https://youtu.be/p1z4LczJJLU

Glenda Calkins 616-340-2406 glenda@thestampcamp.com https://stampl.ink/shop