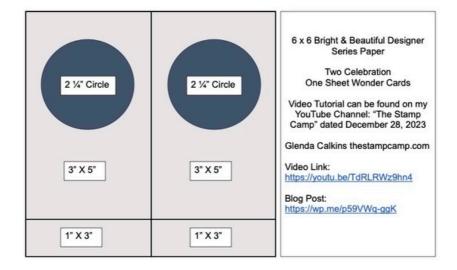

#### One Sheet Wonder Technique

Glenda Calkins 616-340-2406 glenda@thestampcamp.com https://stampl.ink/shop

This is the One Sheet Wonder Pattern for these two Celebration cards.

Click this link to download and print the pattern: https://stampl.ink/TwoBrightandBeautifulCards

#### **Two Celebration Cards**

All images © 1990 - 2023 Stampin' Up!®
All cards designed by Glenda Calkins of The Stamp Camp
Click HERE to shop my store

Card Base: Misty Moonlight 4 1/4" X 11" scored at 5 1/2" Bright & Beautiful Designer Series Paper: 3" X 5", 1" X 3"

Basic White: (2) 4" X 5 1/4"

Misty Moonlight: 3 1/4" X 5 1/4", 1 1/4" X 3 1/4", 3" X 3" for punching or die cutting circle

Scraps of Misty Moonlight and Basic White for die cutting balloons and stars

This is a Stamp Camp project sheet and is NOT a PDF tutorial. Visit my YouTube Channel "The Stamp Camp" for step by step instructions for these One Sheet Wonder Cards.