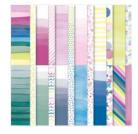

All images © 1990 - 2023 Stampin' Up!®
All cards designed by Glenda Calkins of The Stamp Camp

Click HERE to shop my store

With (1) 6 x 6 Sheet of the Bright & Beautiful Designer Series Paper you can create two Celebration cards, one to send and one to send another day. This was my Thursday night, December 28, 2023 One Sheet Wonder video. This is not a step by step tutorial but the measurements for the cards and designer series paper. You can watch the video to see how to assemble your cut pieces.

To view the video on how to create this project click this link: https://youtu.be/TdRLRWz9hn4

This is a Stamp Camp project sheet and is NOT a PDF tutorial. Visit my YouTube Channel "The Stamp Camp" for step by step instructions for this One Sheet Wonder Card.