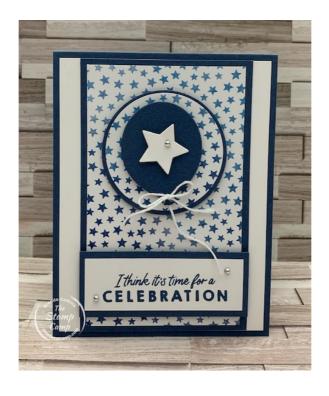

All images © 1990 - 2023 Stampin' Up!®
All cards designed by Glenda Calkins of The Stamp Camp

Click HERE to shop my store

With (1) 6 x 6 Sheet of the Bright & Beautiful Designer Series Paper you can create two Celebration cards, one to send and one to send another day. This was my Thursday night, December 28, 2023 One Sheet Wonder video. This is not a step by step tutorial but the measurements for the cards and designer series paper. You can watch the video to see how to assemble your cut pieces.

#### **Two Celebration Cards**

All images © 1990 - 2023 Stampin' Up!®
All cards designed by Glenda Calkins of The Stamp Camp
Click HERE to shop my store

Card Base: Misty Moonlight 4 1/4" X 11" scored at 5 1/2" Bright & Beautiful Designer Series Paper: 3" X 5", 1" X 3"

Basic White: (2) 4" X 5 1/4"

Misty Moonlight: 3 1/4" X 5 1/4", 1 1/4" X 3 1/4", 3" X 3" for punching or die cutting circle

Scraps of Misty Moonlight and Basic White for die cutting balloons and stars

This is a Stamp Camp project sheet and is NOT a PDF tutorial. Visit my YouTube Channel "The Stamp Camp" for step by step instructions for these One Sheet Wonder Cards.