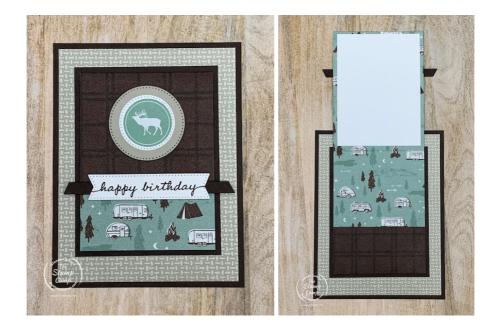

## He's the Man Front Flap Gift Card Holder

All images © 1990 - 2022 Stampin' Up!® All cards designed by Glenda Calkins of The Stamp Camp

Click HERE to shop my store

#### Base:

Early Espresso: 4 1/4" X 5 1/2" He's the Man Designer Series Paper: 4" X 5 1/4" Early Espresso: 3 1/4" X 4 1/4"

#### **Gift Card Holder:**

He's the Man Designer Series Paper: 3" X 9 1/2" score at 4" and at 8" He's the Man Designer Series Paper: 1 1/4" X 3" Basic White: 2 3/4" X 3 3/4"

Scraps: Basic White and Early Espresso

This is not a PDF file with step by step instructions only a supply list with cutting dimensions to go along with the video. You will find my video on my YouTube Channel "The Stamp Camp". If you need any of the supplies please visit my Stampin' Up! Store.