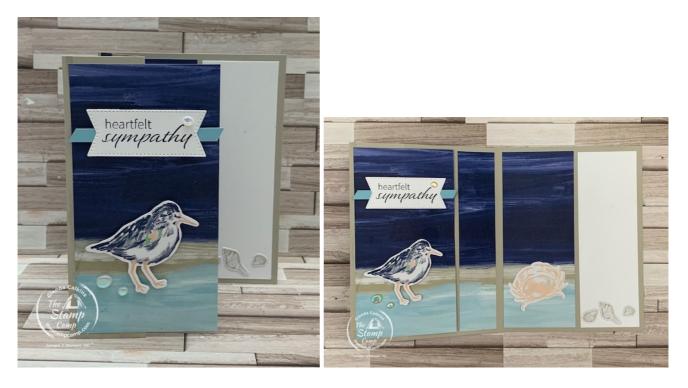

### Create One Scenic Fun Fold Card From Just One 6 X 6 Sheet

All images © 1990 - 2023 Stampin' Up!® All cards designed by Glenda Calkins of The Stamp Camp

Click HERE to shop my store

Card Base: Sahara Sand: 5 1/2" X 8 1/2" scored at 1 1/2" and at 4 1/4" Basic White cardstock: 1 3/4" X 5 1/4" By the Bay Designer Series Paper: 2 3/4" X 5 1/4", 1 1/8" X 5 1/4", 2 1/8" X 5 1/4" Scraps of Basic White cardstock for sentiment Balmy Blue: 1/4" X 4"

This is a Stamp Camp project sheet and is NOT a PDF tutorial. Visit my YouTube Channel "The Stamp Camp" for step by step instructions for these One Sheet Wonder Cards.