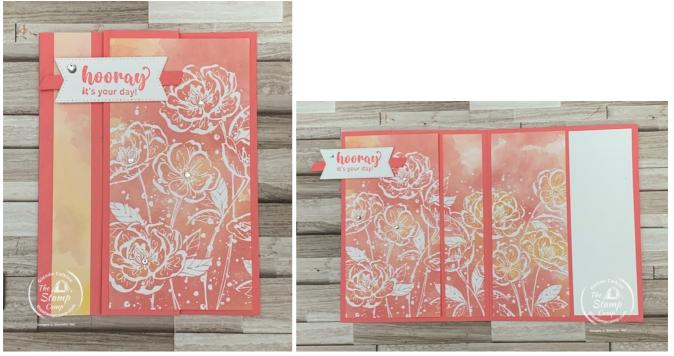

Create One Scenic Fun Fold Card From Just One 6 X 6 Sheet

All images © 1990 - 2023 Stampin' Up!® All cards designed by Glenda Calkins of The Stamp Camp

Click HERE to shop my store

Card Base: Flirty Flamingo: 5 1/2" X 8 1/2" scored at 1 1/2" and at 4 1/4" Basic White cardstock: 1 3/4" X 5 1/4" Hello, Irresistible Designer Series Paper: 2 3/4" X 5 1/4", 1 1/8" X 5 1/4", 2 1/8" X 5 1/4" Scraps of Basic White cardstock for sentiment Flirty Flamingo: 1/4" X 4"

To View the Video on How these Cards were created click this link: https://youtu.be/3sdX062MeQI

To Download the 6 x 6 One Sheet Wonder Pattern PDF file click this link: https://stampl.ink/Scenic-OSW

This is a Stamp Camp project sheet and is NOT a PDF tutorial. Visit my YouTube Channel "The Stamp Camp" for step by step instructions for these One Sheet Wonder Cards.