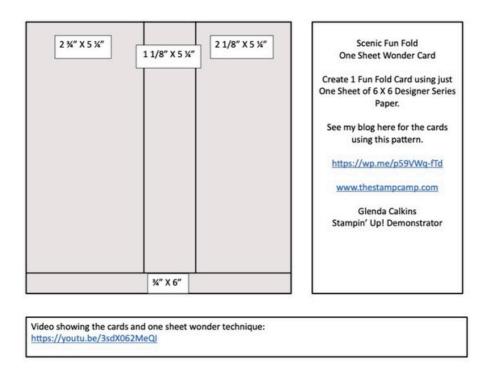

Create One Scenic Fun Fold Card From Just One 6 X 6 Sheet

All images © 1990 - 2023 Stampin' Up!® All cards designed by Glenda Calkins of The Stamp Camp

Click HERE to shop my store

Card Base: Flirty Flamingo: 5 1/2" X 8 1/2" scored at 1 1/2" and at 4 1/4" Basic White cardstock: 1 3/4" X 5 1/4" Hello, Irresistible Designer Series Paper: 2 3/4" X 5 1/4", 1 1/8" X 5 1/4", 2 1/8" X 5 1/4" Scraps of Basic White cardstock for sentiment Flirty Flamingo: 1/4" X 4"

To View the Video on How these Cards were created click this link: https://youtu.be/3sdX062MeQI

To Download the 6 x 6 One Sheet Wonder Pattern PDF file click this link: https://stampl.ink/Scenic-OSW

This is a Stamp Camp project sheet and is NOT a PDF tutorial. Visit my YouTube Channel "The Stamp Camp" for step by step instructions for these One Sheet Wonder Cards.

### Create One Scenic Fun Fold Card From Just One 6 X 6 Sheet

All images © 1990 - 2023 Stampin' Up!® All cards designed by Glenda Calkins of The Stamp Camp

Click HERE to shop my store

Card Base: Sahara Sand: 5 1/2" X 8 1/2" scored at 1 1/2" and at 4 1/4" Basic White cardstock: 1 3/4" X 5 1/4" By the Bay Designer Series Paper: 2 3/4" X 5 1/4", 1 1/8" X 5 1/4", 2 1/8" X 5 1/4" Scraps of Basic White cardstock for sentiment Balmy Blue: 1/4" X 4"