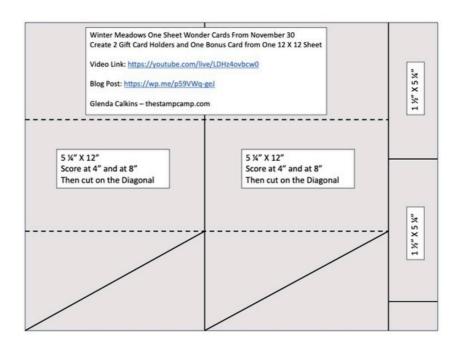

This is the One Sheet Wonder Pattern

Click this link to download and print the pattern: https://stampl.ink/Nov30OneSheetWonder

Glenda Calkins 616-340-2406 glenda@thestampcamp.com https://stampl.ink/shop

Card Base: Pretty Peacock 4 1/4" X 5 1/2" or Cherry Cobbler 4 1/4" X 5 1/2"

Basic White: 3 1/2" X 4 1/2"

Pretty Peacock: 3 3/4" X 4 3/4" or Cherry Cobbler: 3 3/4" X 4 3/4"

Winter Meadow Designer Series Paper: 5 1/4" X 12" scored at 4" and at 8", 1 1/2" X 5 1/4"

Card Base: Pretty Peacock 5 1/2" X 8 1/2" scored at 4 1/4" or Cherry Cobbler 5 1/2" X 8 1/2"

scored at 4 1/4"

Basic White: (2) 4" X 5 1/4"

Pretty Peacock: 3/4" X 8 1/2" or Cherry Cobbler: 3/4" X 8 1/2"

Winter Meadow Designer Series Paper: diagonal strips cut off from the 4" X 12" strips