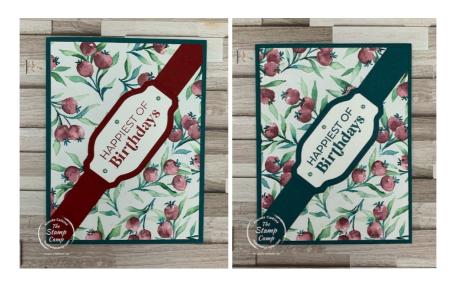

#### Three One Sheet Wonder Cards With the Winter Meadows Designer Series Paper

All images © 1990 - 2023 Stampin' Up!®
All cards designed by Glenda Calkins of The Stamp Camp

Click HERE to shop my store

These 3 cards were created with one 12 x 12 sheet of the Winter Meadow Designer Series Paper on November 30, 2023 on my youtube channel "The Stamp Camp". I showed how to get 2 cards/gift card holders and one bonus card from one 12 X 12 sheet. This was my Thursday night One Sheet Wonder video. This is not a step by step tutorial but the measurements for the cards and designer series paper. You can watch the video to see how to assemble your cut pieces.

#### Create 2 Fun Fold Gift Card Holder Cards with The Winter Meadows Designer Series Paper

All images © 1990 - 2023 Stampin' Up!®
All cards designed by Glenda Calkins of The Stamp Camp
Click HERE to shop my store

Card Base: Pretty Peacock 4 1/4" X 5 1/2" or Cherry Cobbler 4 1/4" X 5 1/2"

Basic White: 3 1/2" X 4 1/2"

Pretty Peacock: 3 3/4" X 4 3/4" or Cherry Cobbler: 3 3/4" X 4 3/4"

Winter Meadow Designer Series Paper: 5 1/4" X 12" scored at 4" and at 8", 1 1/2" X 5 1/4"