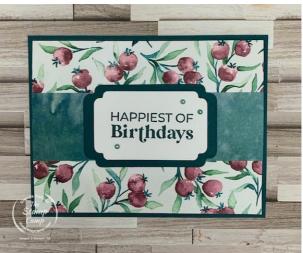

November 30 Live

**Create 1 Bonus Card with Winter Meadow Designer Series Paper** 

All images © 1990 - 2023 Stampin' Up!®
All cards designed by Glenda Calkins of The Stamp Camp

Click HERE to shop my store

Card Base: Pretty Peacock 5 1/2" X 8 1/2" scored at 4 1/4" or Cherry Cobbler 5 1/2" X 8 1/2"

scored at 4 1/4"

Basic White: (2) 4" X 5 1/4"

Pretty Peacock: 3/4" X 8 1/2" or Cherry Cobbler: 3/4" X 8 1/2"

Winter Meadow Designer Series Paper: diagonal strips cut off from the 4" X 12" strips

Scraps of Basic White for stamping and die cutting the sentiment

Scraps of Pretty Peacock or Cherry Cobbler for die cutting

Glenda Calkins 616-340-2406 glenda@thestampcamp.com https://stampl.ink/shop

November 30 Live