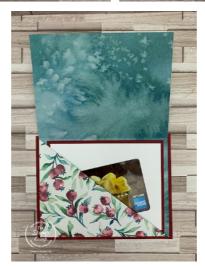

#### Create 2 Fun Fold Gift Card Holder Cards with The Winter Meadows Designer Series Paper

All images © 1990 - 2023 Stampin' Up!®
All cards designed by Glenda Calkins of The Stamp Camp
Click HERE to shop my store

Card Base: Pretty Peacock 4 1/4" X 5 1/2" or Cherry Cobbler 4 1/4" X 5 1/2"

Basic White: 3 1/2" X 4 1/2"

Pretty Peacock: 3 3/4" X 4 3/4" or Cherry Cobbler: 3 3/4" X 4 3/4"

Winter Meadow Designer Series Paper: 5 1/4" X 12" scored at 4" and at 8", 1 1/2" X 5 1/4"

Scraps of Basic White for stamping and die cutting the sentiment

Scraps of Pretty Peacock or Cherry Cobbler for die cutting

Cherry Cobbler strip: 3/4" X 5 1/4"

Glenda Calkins 616-340-2406 glenda@thestampcamp.com https://stampl.ink/shop