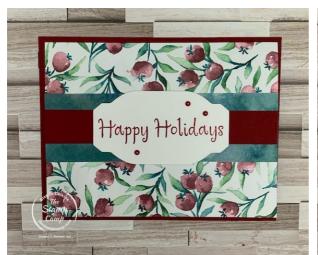

#### Create 2 Fun Fold Gift Card Holder Cards with The Winter Meadows Designer Series Paper

All images © 1990 - 2023 Stampin' Up!®
All cards designed by Glenda Calkins of The Stamp Camp
Click HERE to shop my store

Card Base: Pretty Peacock 4 1/4" X 5 1/2" or Cherry Cobbler 4 1/4" X 5 1/2"

Basic White: 3 1/2" X 4 1/2"

Pretty Peacock: 3 3/4" X 4 3/4" or Cherry Cobbler: 3 3/4" X 4 3/4"

Winter Meadow Designer Series Paper: 5 1/4" X 12" scored at 4" and at 8", 1 1/2" X 5 1/4"

Scraps of Basic White for stamping and die cutting the sentiment

Scraps of Pretty Peacock or Cherry Cobbler for die cutting

Cherry Cobbler strip: 3/4" X 5 1/4"

Glenda Calkins 616-340-2406 glenda@thestampcamp.com https://stampl.ink/shop