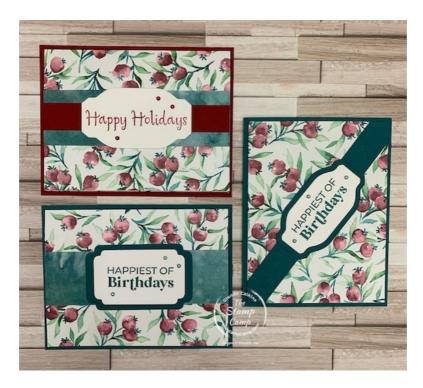

#### Three One Sheet Wonder Cards With the Winter Meadows Designer Series Paper

All images © 1990 - 2023 Stampin' Up!®
All cards designed by Glenda Calkins of The Stamp Camp

Click HERE to shop my store

These 3 cards were created with one 12 x 12 sheet of the Winter Meadow Designer Series Paper on November 30, 2023 on my youtube channel "The Stamp Camp". I showed how to get 2 cards/gift card holders and one bonus card from one 12 X 12 sheet. This was my Thursday night One Sheet Wonder video. This is not a step by step tutorial but the measurements for the cards and designer series paper. You can watch the video to see how to assemble your cut pieces.

To View the Video on How these cards were created click this link: https://youtube.com/live/LDHz4ovbcw0

616-340-2406 glenda@thestampcamp.com https://stampl.ink/shop

Glenda Calkins

November 30 Live