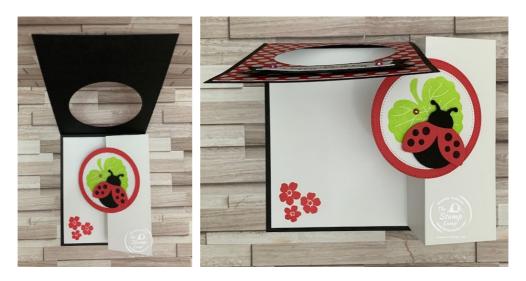

All images © 1990 - 2023 Stampin' Up!® All cards designed by Glenda Calkins of The Stamp Camp

Click HERE to shop my store

- 1. Cut your Basic Black card base 4 1/4" X 11" scored at 5 1/2"
- 2. Cut a piece of Basic White cardstock 5 1/4" X 8" scored at 4" and at 6". Fold on all score lines as shown in the video.
- 3. Cut and attach the In Color Designer Series Paper 4" X 5 1/4" to your card front.
- 4. Using the Largest Circle die from the Stylish Shapes dies; die cut the card front as shown in the video.
- 5. Attach the Basic White pull out section as shown in the video.
- 6. Using the Largest Circle die; die cut a piece of coordinating solid color cardstock.
- 7. On a piece of Basic White cardstock stamp the leaf image from the Hello Ladybug stamp set using Parakeet Party ink.
- 8. Die cut this out using the 2nd from the Largest Circle die.
- 9. Assemble your circles as shown in the video and attach to the card front.
- 10. On a piece of coordinating solid cardstock; stamp the ladybug dots using Black Memento ink; punch out with the coordinating ladybug punch.
- 11. On a piece of Basic Black cardstock punch your ladybug body.
- 12. Assemble your ladybug and attach as shown using dimensionals.
- 13. Using the Stylish Shapes Banner dies; die cut a piece of Basic White for your sentiment and a mat from a piece of Basic Black cardstock.
- 14. Stamp your sentiment of choice using Black Memento ink and attach to the Black Banner.

15. Attach the sentiment banner to your card front as shown using dimensionals.

- 16. On the inside of your card stamp a smaller ladybug or flowers using the coordinating ink color.
- 17. Attach a 3 of the coordinating In Color Pearls as shown.