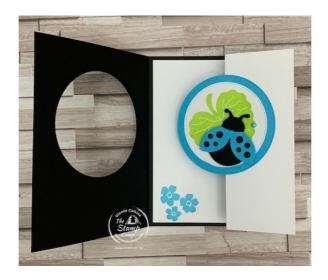

All images © 1990 - 2023 Stampin' Up!® All cards designed by Glenda Calkins of The Stamp Camp

Click HERE to shop my store

- 1. Cut your Basic Black card base 5 1/2" X 8 1/2" and score at 4 1/4".
- 2. Cut a piece of Basic White cardstock 5 1/4" X 8" scored at 4" and at 6". Fold on all score lines as shown in the video.
- 3. Cut and attach the In Color Designer Series Paper 4" X 5 1/4" to your card front.
- 4. Using the Largest Circle die from the Stylish Shapes dies; die cut the card front as shown in the video.
- 5. Attach the Basic White pull out section as shown in the video.
- 6. Using the Largest Circle die; die cut a piece of coordinating solid color cardstock.
- 7. On a piece of Basic White cardstock stamp the leaf image from the Hello Ladybug stamp set using Parakeet Party ink.
- 8. Die cut this out using the 2nd from the Largest Circle die.
- 9. Assemble your circles as shown in the video and attach to the card front.
- 10. On a piece of coordinating solid cardstock; stamp the ladybug dots using Black Memento ink; punch out with the coordinating ladybug punch.
- 11. On a piece of Basic Black cardstock punch your ladybug body.
- 12. Assemble your ladybug and attach as shown using dimensionals.
- 13. Using the Stylish Shapes Banner dies; die cut a piece of Basic White for your sentiment and a mat from a piece of Basic Black cardstock.
- 14. Stamp your sentiment of choice using Black Memento ink and attach to the Black Banner.

Glenda Calkins 616-340-2406 glenda@thestampcamp.com https://stampl.ink/shop

15. Attach the sentiment banner to your card front as shown using dimensionals.

- 16. On the inside of your card stamp a smaller ladybug or flowers using the coordinating ink color.
- 17. Attach a 3 of the coordinating In Color Pearls as shown.