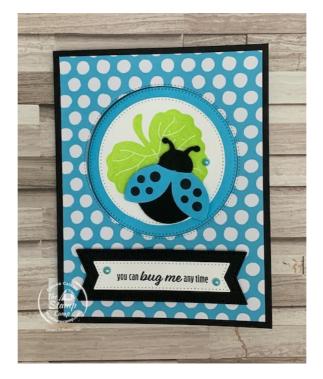

All images © 1990 - 2023 Stampin' Up!® All cards designed by Glenda Calkins of The Stamp Camp

Click HERE to shop my store

- 1. Cut your Basic Black card base 5 1/2" X 8 1/2" and score at 4 1/4".
- 2. Cut a piece of Basic White cardstock 5 1/4" X 8" scored at 4" and at 6". Fold on all score lines as shown in the video.
- 3. Cut and attach the In Color Designer Series Paper 4" X 5 1/4" to your card front.
- 4. Using the Largest Circle die from the Stylish Shapes dies; die cut the card front as shown in the video.
- 5. Attach the Basic White pull out section as shown in the video.
- 6. Using the Largest Circle die; die cut a piece of coordinating solid color cardstock.
- 7. On a piece of Basic White cardstock stamp the leaf image from the Hello Ladybug stamp set using Parakeet Party ink.
- 8. Die cut this out using the 2nd from the Largest Circle die.
- 9. Assemble your circles as shown in the video and attach to the card front.
- 10. On a piece of coordinating solid cardstock; stamp the ladybug dots using Black Memento ink; punch out with the coordinating ladybug punch.
- 11. On a piece of Basic Black cardstock punch your ladybug body.
- 12. Assemble your ladybug and attach as shown using dimensionals.
- 13. Using the Stylish Shapes Banner dies; die cut a piece of Basic White for your sentiment and a mat from a piece of Basic Black cardstock.
- 14. Stamp your sentiment of choice using Black Memento ink and attach to the Black Banner.