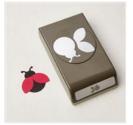

coordinating ladybug punch.
- 11. On a piece of Basic Black cardstock punch your ladybug body.
- 12. Assemble your ladybug and attach as shown using dimensionals.
- 13. Using the Stylish Shapes Banner dies; die cut a piece of Basic White for your sentiment and a mat from a piece of Basic Black cardstock.
- 14. Stamp your sentiment of choice using Black Memento ink and attach to the Black Banner.

15. Attach the sentiment banner to your card front as shown using dimensionals.

- 16. On the inside of your card stamp a smaller ladybug or flowers using the coordinating ink color.
- 17. Attach a 3 of the coordinating In Color Pearls as shown.



Glenda Calkins 616-340-2406 glenda@thestampcamp.com https://stampl.ink/shop



Hello Ladybug Photopolymer Stamp Set (English) - 157693 Price: \$18.00



Ladybug Builder Punch - 157698 Price: \$22.00



Go To Greetings Cling Stamp Set (English) - 158763 Price: \$24.00



Stylish Shapes Dies - 159183 Price: \$30.00



Basic Black 8-1/2" X 11" Cardstock - 121045 Price: \$10.00



Basic White 8-1/2" X 11" Cardstock - 159276 Price: \$10.50

Glenda Calkins 616-340-2406 glenda@thestampcamp.com https://stampl.ink/shop



Sweet Sorbet 8-1/2" X 11" Cardstock - 159268 Price: \$10.00



Tahitian Tide 8-1/2" X 11" Cardstock - 159261 Price: \$10.00



Orchid Oasis 8-1/2" X 11" Cardstock - 159267 Price: \$10.00



Tuxedo Black Memento Ink Pad - 132708 Price: \$6.50



Parakeet Party Classic Stampin' Pad - 159208 Price: \$9.00



Orchid Oasis Classic Stampin' Pad - 159214 Price: \$9.00

Glenda Calkins 616-340-2406 glenda@thestampcamp.com https://stampl.