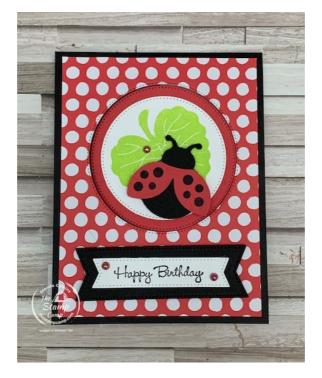

All images © 1990 - 2023 Stampin' Up!® All cards designed by Glenda Calkins of The Stamp Camp

Click HERE to shop my store

- 1. Cut your Basic Black card base 4 1/4" X 11" scored at 5 1/2"
- 2. Cut a piece of Basic White cardstock 5 1/4" X 8" scored at 4" and at 6". Fold on all score lines as shown in the video.
- 3. Cut and attach the In Color Designer Series Paper 4" X 5 1/4" to your card front.
- 4. Using the Largest Circle die from the Stylish Shapes dies; die cut the card front as shown in the video.
- 5. Attach the Basic White pull out section as shown in the video.
- 6. Using the Largest Circle die; die cut a piece of coordinating solid color cardstock.
- 7. On a piece of Basic White cardstock stamp the leaf image from the Hello Ladybug stamp set using Parakeet Party ink.
- 8. Die cut this out using the 2nd from the Largest Circle die.
- 9. Assemble your circles as shown in the video and attach to the card front.
- 10. On a piece of coordinating solid cardstock; stamp the ladybug dots using Black Memento ink; punch out with the coordinating ladybug punch.
- 11. On a piece of Basic Black cardstock punch your ladybug body.
- 12. Assemble your ladybug and attach as shown using dimensionals.
- 13. Using the Stylish Shapes Banner dies; die cut a piece of Basic White for your sentiment and a mat from a piece of Basic Black cardstock.
- 14. Stamp your sentiment of choice using Black Memento ink and attach to the Black Banner.