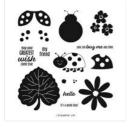

All images © 1990 - 2023 Stampin' Up!® All cards designed by Glenda Calkins of The Stamp Camp

Click HERE to shop my store

- 1. Cut your Basic Black card base 5 1/2" X 8 1/2" and score at 4 1/4".
- 2. Cut a piece of Basic White cardstock 5 1/4" X 8" scored at 4" and at 6". Fold on all score lines as shown in the video.
- 3. Cut and attach the In Color Designer Series Paper 4" X 5 1/4" to your card front.
- 4. Using the Largest Circle die from the Stylish Shapes dies; die cut the card front as shown in the video.
- 5. Attach the Basic White pull out section as shown in the video.
- 6. Using the Largest Circle die; die cut a piece of coordinating solid color cardstock.
- 7. On a piece of Basic White cardstock stamp the leaf image from the Hello Ladybug stamp set using Parakeet Party ink.
- 8. Die cut this out using the 2nd from the Largest Circle die.
- 9. Assemble your circles as shown in the video and attach to the card front.
- 10. On a piece of coordinating solid cardstock; stamp the ladybug dots using Black Memento ink; punch out with the coordinating ladybug punch.
- 11. On a piece of Basic Black cardstock punch your ladybug body.
- 12. Assemble your ladybug and attach as shown using dimensionals.
- 13. Using the Stylish Shapes Banner dies; die cut a piece of Basic White for your sentiment and a mat from a piece of Basic Black cardstock.
- 14. Stamp your sentiment of choice using Black Memento ink and attach to the Black Banner.

Parakeet Party Classic Stampin' Pad - 159208 Price: \$9.00

Orchid Oasis Classic Stampin' Pad - 159214 Price: \$9.00

Glenda Calkins 616-340-2406 glenda@thestampcamp.com https://stampl.ink/shop

Sweet Sorbet Classic Stampin' Pad - 159216 Price: \$9.00