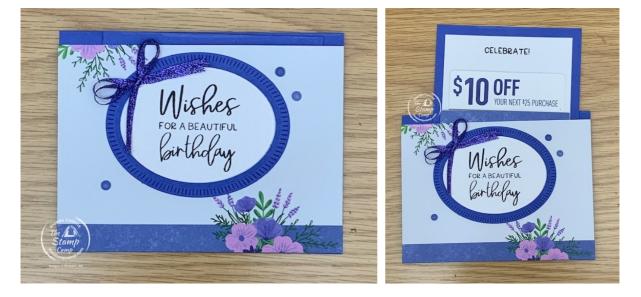

# What Can You Do With Card Bases & Envelopes

Card/Gift Card Holder All In One

All images © 1990 - 2022 Stampin' Up!® All cards designed by Glenda Calkins of The Stamp Camp

Click HERE to shop my store

#### **Cutting Dimensions:**

Tea Boutique Cards & Envelopes:

- Cut the top of the envelope off at 4"; seal side closed and attach to the front of your card base
- Coordinating cardstock 3 3/4" X 4 1/4"
- Basic White cardstock 3 3/4" X 4 1/4" scored at 3 1/4"
- Basic White cardstock 4" X 5 1/4"
- Scraps of coordinating cardstock for sentiment and mat

## What Can You Do With Card Bases & Envelopes Card/Gift Card Holder All In One

Price: \$54.00

Glenda Calkins 616-340-2406 glenda@thestampcamp.com https://stampl.ink/shop

Framed Florets Bundle (English) - 162407