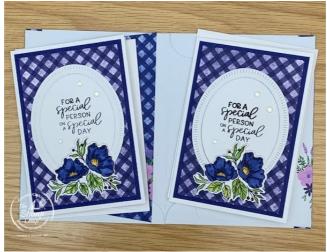

# What Can You Do With Card Bases & Envelopes

Card/Gift Card Holder All In One

All images © 1990 - 2022 Stampin' Up!® All cards designed by Glenda Calkins of The Stamp Camp

Click HERE to shop my store

#### **Cutting Dimensions:**

Tea Boutique Cards & Envelopes:

- Cut the top of the envelope off at 4"; seal side closed and attach to the front of your card base
- Coordinating cardstock 3 3/4" X 4 1/4"
- Basic White cardstock 3 3/4" X 4 1/4" scored at 3 1/4"
- Basic White cardstock 4" X 5 1/4"
- Scraps of coordinating cardstock for sentiment and mat