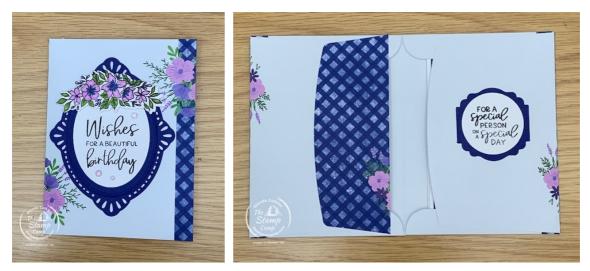

# What Can You Do With Card Bases and Envelopes

Card/Gift Card Holder All In One

All images © 1990 - 2022 Stampin' Up!® All cards designed by Glenda Calkins of The Stamp Camp

Click HERE to shop my store

#### **Cutting Dimensions:**

Tea Boutique Cards & Envelopes:

- Fold a Card Base on it's score line
- Fold a coordinating envelope in half, Cut off the top left hand flap
- Coordinating cardstock 2 1/2" X 3 1/2"
- Basic White cardstock 2 1/4" X 3 1/4"
- Extra cardstock for sentiment and mat