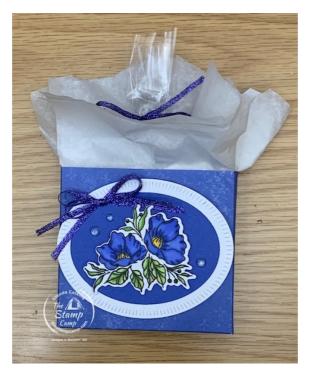

# What Can You Do With Card Bases & Envelopes Box/Bag

Glenda Calkins 616-340-2406 glenda@thestampcamp.com https://stampl.ink/shop

All images © 1990 - 2022 Stampin' Up!® All cards designed by Glenda Calkins of The Stamp Camp

#### **Cutting Dimensions:**

Tea Boutique Cards & Envelopes:

- Take a Card Base and cut off 1" from the white side.
- Score at 1" on each side and 1" from score line on the colored part at 3 1/4"
- Decorate as desired