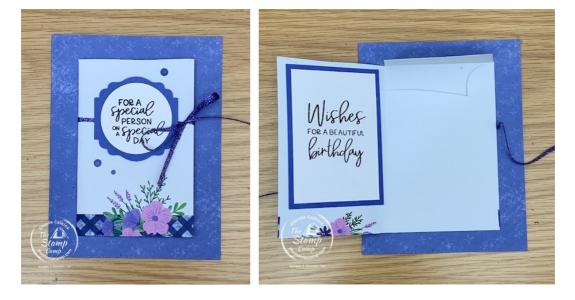

# What Can You Do With Card Bases and Envelopes

Card/Gift Card Holder All In One

All images © 1990 - 2022 Stampin' Up!® All cards designed by Glenda Calkins of The Stamp Camp

Click HERE to shop my store

#### **Cutting Dimensions:**

Tea Boutique Cards & Envelopes:

- Fold a Card Base on it's score line
- Fold a coordinating envelope in half, Cut off the top left hand flap
- Coordinating cardstock 2 1/2" X 3 1/2"
- Basic White cardstock 2 1/4" X 3 1/4"
- Extra cardstock for sentiment and mat