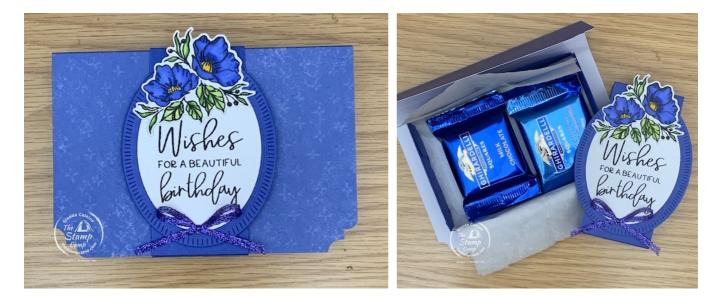

# What Can You Do With Card Bases and Envelopes

Card/Gift Card Holder All In One

All images © 1990 - 2022 Stampin' Up!® All cards designed by Glenda Calkins of The Stamp Camp

Click HERE to shop my store

#### **Cutting Dimensions:**

Tea Boutique Cards & Envelopes:

- Fold a Card Base on it's score line
- Fold a coordinating envelope in half, Cut off the top left hand flap
- Coordinating cardstock 2 1/2" X 3 1/2"
- Basic White cardstock 2 1/4" X 3 1/4"
- Extra cardstock for sentiment and mat

### What Can You Do With Card Bases and Envelopes Card/Gift Card Holder All In One

Glenda Calkins 616-340-2406 glenda@thestampcamp.com https://stampl.ink/shop

Tea Boutique Cards & Envelopes - 159270 Price: \$10.00

Framed Florets Photopolymer Stamp Set (English) - 161815 Price: \$23.00

Label Me Lovely Punch - 151296 Price: \$19.00

2022-2024 In Color Matte Decorative Dots - 159186 Price: \$8.00

Orchid Oasis 1/8" (3.2 Mm) Woven Metallic Ribbon - 159199 Price: \$9.00