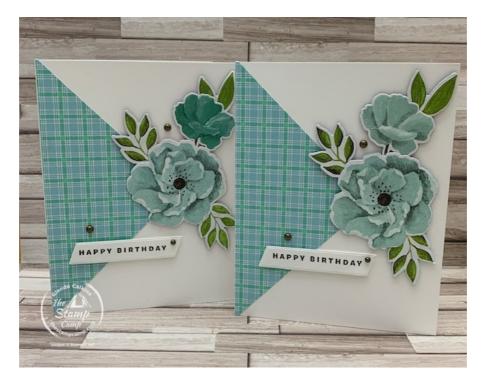

All images © 1990 - 2023 Stampin' Up!® All cards designed by Glenda Calkins of The Stamp Camp

Click HERE to shop my store

**Cutting Dimensions:** 

Thick Basic White: 5 1/2" X 8 1/2" Dandy Designs Designer Series Paper: 4" X 4" cut on the diagonal