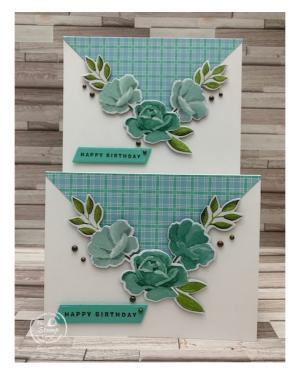

### **Cutting Dimensions:**

Thick Basic White: 5 1/2" X 8 1/2" Dandy Designs Designer Series Paper: 4" X 4" cut on the diagonal

All images © 1990 - 2023 Stampin' Up!® All cards designed by Glenda Calkins of The Stamp Camp