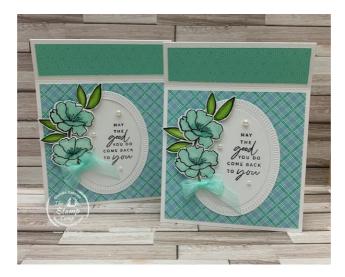

#### **Cutting Dimensions:**

Thick Basic White: 4 1/4" X 11" scored at 4 1/4" and at 5 1/2" Dandy Designs Designer Series Paper: 4" X 4" Dandy Designs Designer Series Paper: 1" X 4" Basic White cardstock: 4" X 4"