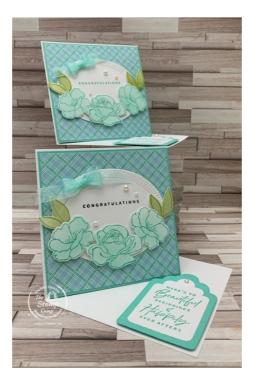

All images © 1990 - 2023 Stampin' Up!® All cards designed by Glenda Calkins of The Stamp Camp

Click HERE to shop my store

**Cutting Dimensions:** 

Thick Basic White: 5 1/2" X 8 1/2" Dandy Designs Designer Series Paper: 4" X 4" cut on the diagonal

### **Cutting Dimensions:**

Thick Basic White: 5 1/2" X 8 1/2" Dandy Designs Designer Series Paper: 4" X 4" cut on the diagonal

All images © 1990 - 2023 Stampin' Up!® All cards designed by Glenda Calkins of The Stamp Camp

#### **Cutting Dimensions:**

Thick Basic White: 4 1/4" X 11" scored at 4 1/4" and at 5 1/2" Dandy Designs Designer Series Paper: 4" X 4" Dandy Designs Designer Series Paper: 1" X 4" Basic White cardstock: 4" X 4"

### **Cutting Dimensions:**

Thick Basic White: 4 1/4" X 11" scored at 4 1/4" and at 5 1/2" Dandy Designs Designer Series Paper: 4" X 4" Dandy Designs Designer Series Paper: 1" X 4" Basic White cardstock: 4" X 4"

### **Cutting Dimensions:**

Thick Basic White: 4 1/4" X 8 1/2" scored at 4 1/4" and then on the diagonal Coastal Cabana cardstock: 4 1/8" X 4 1/8" Dandy Designs Designer Series Paper: 4" X 4" Basic White cardstock: (2) 4" X 4" Scraps of Coastal Cabana and Basic White for sentiment and mat