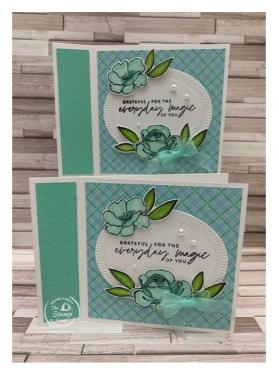

### **Cutting Dimensions:**

Thick Basic White: 4 1/4" X 8 1/2" scored at 4 1/4" and then on the diagonal Coastal Cabana cardstock: 4 1/8" X 4 1/8" Dandy Designs Designer Series Paper: 4" X 4" Basic White cardstock: (2) 4" X 4" Scraps of Coastal Cabana and Basic White for sentiment and mat