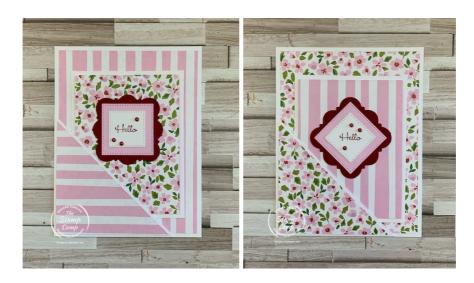

#### **Measurements:**

Card Base: Thick Basic White 4 1/4" X 5 1/2"

Thick Basic White: 3 1/2" X 3 1/2" (cut on the diagonal), 3 1/4" X 4 1/4"

Basic White: 2 3/4" X 3 3/34"

Delightfully Eclectic Designer Series Paper: 4" X 5 1/4", 3" X 8", 3 1/4" X 3 1/4" cut on the diagonal