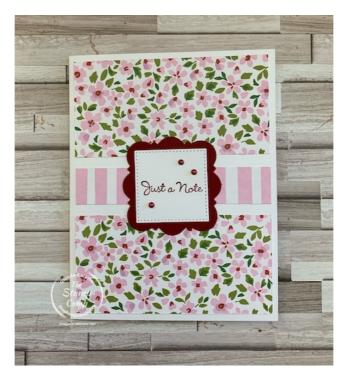

#### **Measurements:**

Card Base: Thick Basic White 4 1/4" X 5 1/2"

Thick Basic White: 3 1/2" X 3 1/2" (cut on the diagonal), 3 1/4" X 4 1/4"

Basic White: 2 3/4" X 3 3/34"

Delightfully Eclectic Designer Series Paper: 4" X 5 1/4", 3" X 8", 3 1/4" X 3 1/4" cut on the diagonal