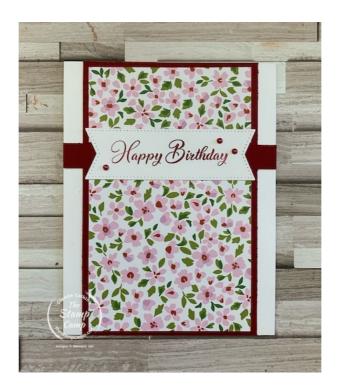

#### Measurements:

Card Base: Thick Basic White 4 1/4" X 11" scored at 5 1/2"

Cherry Cobbler: 3 1/2" X 5 1/2", 1/2" X 4 1/4"

Delightfully Eclectic Designer Series Paper: 3 1/4" X 3 1/4", 1 1/2" X 3 1/4"

Basic White: scraps for sentiment and die cut