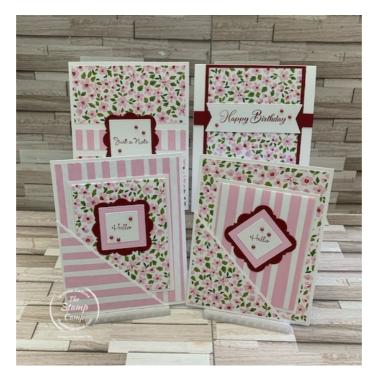

#### Four Delightfully Eclectic Designer Series Paper One Sheet Wonder Cards

All images © 1990 - 2024 Stampin' Up!®
All cards designed by Glenda Calkins of The Stamp Camp

Click HERE to shop my store

These cards were created on April 25, 2024 on my YouTube Channel "The Stamp Camp". With just one 12 X 12 sheet of the Delightfully Eclectic Designer Series Paper you can create all four of these cards. These cards are perfect for any occasion you have coming up and with this particular paper print you can use both sides to your liking.