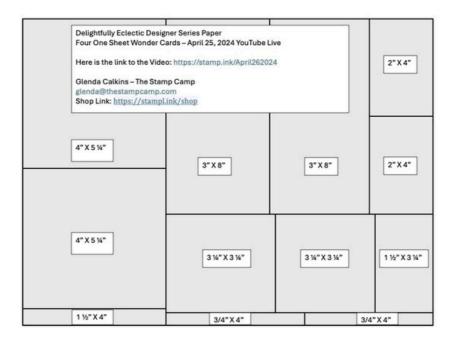

#### Four Delightfully Eclectic Designer Series Paper One Sheet Wonder Cards

All images © 1990 - 2024 Stampin' Up!®
All cards designed by Glenda Calkins of The Stamp Camp

Click HERE to shop my store

These cards were created on April 25, 2024 on my YouTube Channel "The Stamp Camp". With just one 12 X 12 sheet of the Delightfully Eclectic Designer Series Paper you can create all four of these cards. These cards are perfect for any occasion you have coming up and with this particular paper print you can use both sides to your liking.

This is not a step by step tutorial but the measurements for the cards and designer series paper. You can watch the video to see how to assemble your cut pieces.

See the video on how to create these cards Here: https://www.youtube.com/live/\_kHIGipcR8c?si=YHAiX5gaoSY-DMee